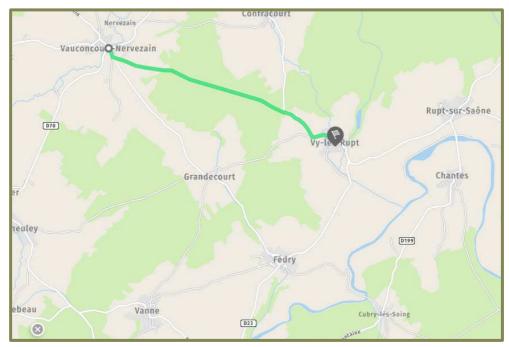

## **DUR COMMITMENTS TO CYCLING CUSTOMERS.**

- 1. « Angèle & Auguste » is located 7 km from the banks of Saône. To reach the house from the Blue Way :
- By FEDRY, follow the D43 via GRANDECOURT;

By VY-LES-RUPT, take the municipal road to VAUCONCOURT.