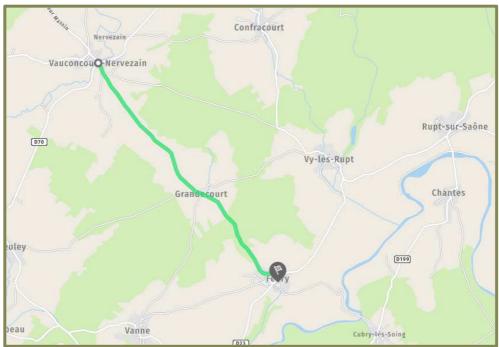

## **DUR COMMITMENTS TO CYCLING CUSTOMERS.**

- 1. « Angèle & Auguste » is located 7 km from the banks of Saône. To reach the house from the Blue Way :
- By FEDRY, follow the D43 via GRANDECOURT;

By VY-LES-RUPT, take the municipal road to VAUCONCOURT.